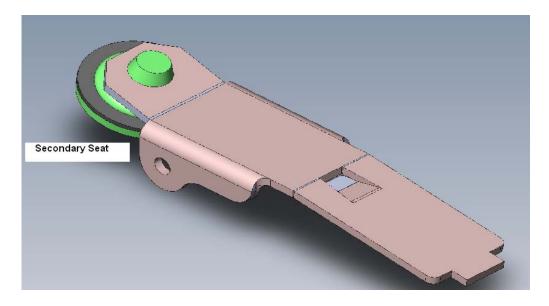

The secondary lever for the model L was supplied with the secondary seat pre installed. The lever and secondary seat are now supplied as separate part items and must now be installed by the rebuilder. The repair kit instructions have been updated to reflect this change.