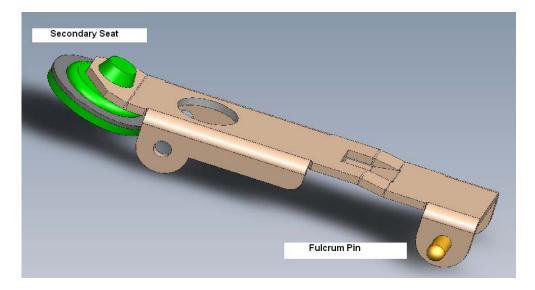

## Model E & L Secondary Levers

A change has been made to the model E and L repair kits. The secondary lever for the model E was preassembled with the fulcrum pin and secondary seat. The lever, pin and seat are now supplied as separate part items in the repair kit and must now be assembled by the rebuilder.

The secondary lever for the model L was supplied with the secondary seat pre installed. The lever and secondary seat are now supplied as separate part items and must now be installed by the rebuilder. The repair kit instructions have been updated to reflect this change.