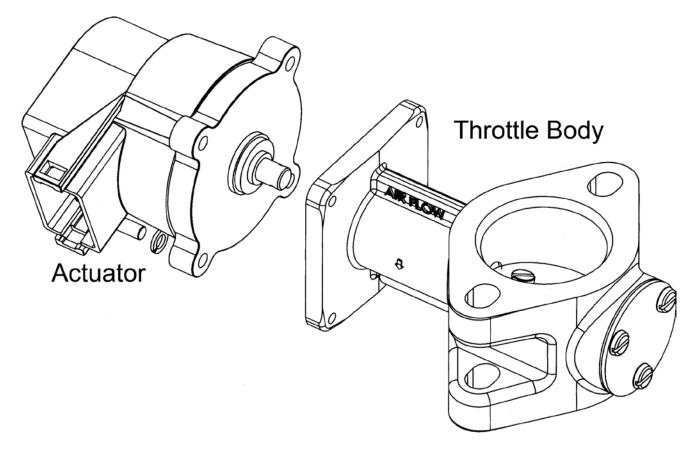

The Electronic Governor and its two main components (AT2-30755-003 shown).

Effective March, 2011, the Actuator component of the Electronic Governor will no longer be available from IMPCO. The Throttle Body components, AT2-30472-1 (two bolt) and AT2-30470 (four bolt) will remain available.